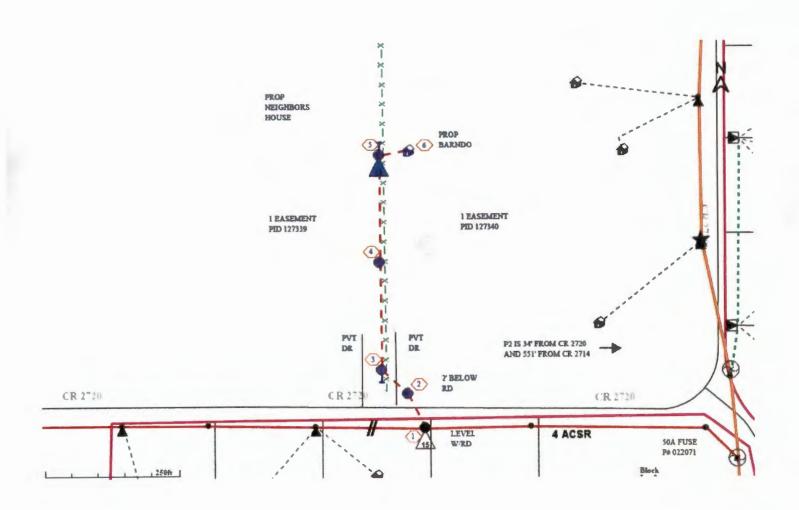

Greetings:

Farmers Electric Cooperative, Inc. is requesting permission to construct electrical power distribution facilities which will cross County Road 2720 AT POLE 022074 WHICH IS 551' W PF CR 2714.

Site location map/construction sketches are attached. The construction sketch details the proposed work. The proposed electrical service will be constructed:

| <ul> <li>☑ Overhead - All road crossings will have a minimum vertical clearance of 22 feet.</li> <li>☐ Underground - All underground bore crossings are PVC encased 4' of coverage from the lowest point of the Right of Way.</li> <li>If you have any questions, please contact me at any time.</li> <li>Sincerely,</li> </ul> |         |       |                                                                         |  |  |
|---------------------------------------------------------------------------------------------------------------------------------------------------------------------------------------------------------------------------------------------------------------------------------------------------------------------------------|---------|-------|-------------------------------------------------------------------------|--|--|
|                                                                                                                                                                                                                                                                                                                                 |         |       | Psalm Harper<br>pharper@farmerselectric.coop<br>Engineering Coordinator |  |  |
|                                                                                                                                                                                                                                                                                                                                 |         |       | Enclosures                                                              |  |  |
| County Approval Section:                                                                                                                                                                                                                                                                                                        |         |       |                                                                         |  |  |
| Approved:                                                                                                                                                                                                                                                                                                                       | Denied: |       |                                                                         |  |  |
| Authorized Signature:                                                                                                                                                                                                                                                                                                           |         | Date: |                                                                         |  |  |